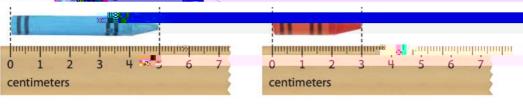

### Set 5: Compare Lengths

Solve the problems.

1 Write the langt through

centimeter

Complete the equation to compare the lengths of the crayons above.

\_\_\_\_\_\_ = ? \_\_\_\_ 3) How much longer is the blue crayon than the rea cray on!