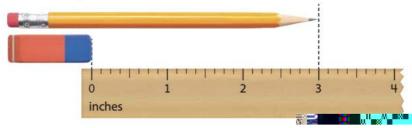

centimeters

How many inches shorter is the eraser than the pencil?

The eraser is inches shorter

inches

The ribbon is \_\_\_\_\_ inches longer than the hair clip