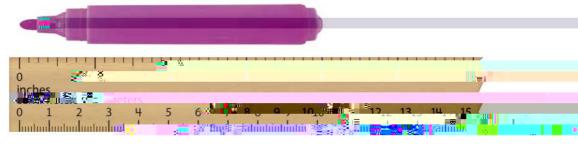

#### Set 3: Measure with phrierent units "-"

Use this marker to solve the problems.

- The masker is abo
- The marker is about \_\_\_\_\_inches long.